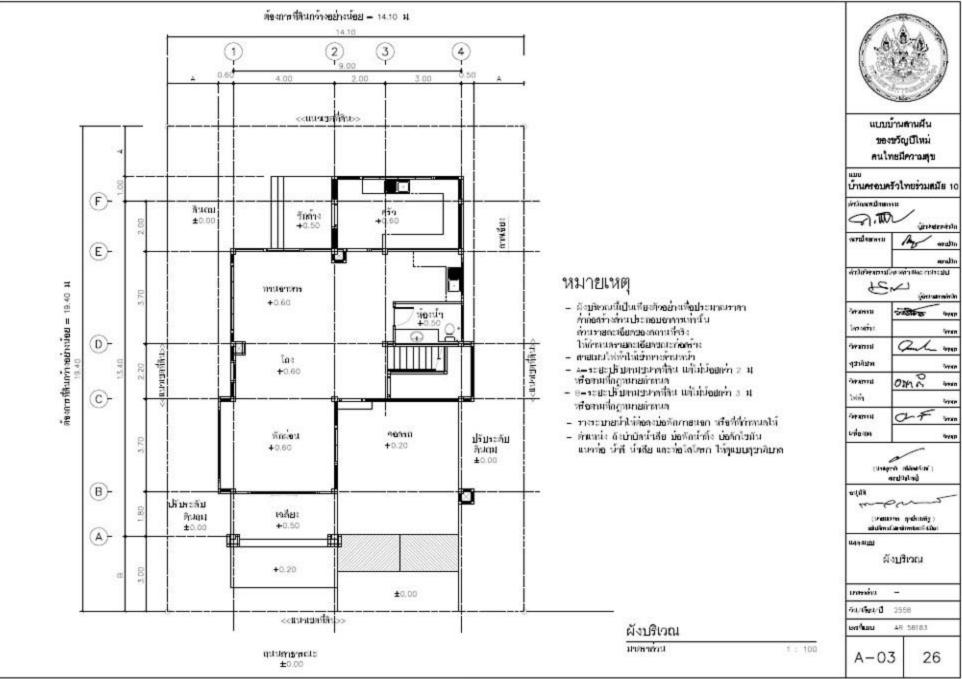

A-03

15

หมายเหตุ

 ผังบริเวณนี้เป็นเพียงตัวอย่างเพื่อประมาณราคา ท่าก้องร้างส่วนประกอบอาจารเก่านั้น

 - ระยะปรับทามขนากที่ดิน แก้ไม่น้อยกว่า 2 ม เพื่องามที่กฎหมอก่ารแด
- ระยะปรับงามขนากที่ดิน แก้ไม่น้อยกว่า 3 ม

รางระบายน้ำให้อ่อลงบ่อทักกายแจก หรืงที่ที่กำลนดให้

แนวท่อ น้ำที่ น้ำสือ และท่อใสโทะก ไห้ๆแบบสุขาภิบาล

คำแหน่ง ถึงนำบัดน้ำสืบ บ่อดักน้ำถึง บ่อดักไขมัน

ส่วนรายละเฉียกของสถานที่จริง

ดาฮเมนไฟทั่งให้เข้าทางด้านหน้า

าสีอสามที่กฎหมายกำลนล

ให้การและหมายระเอียวขณะก่องการ

หมายเหตุ

 ดังบริเวณที่เป็นเพียงตัวอย่างเพื่อประมาณราคา ท่าท้องร้างก่านประกอบอารารเก่านั้น

 - - ระยะปรับทามขนากที่ดิน แต่ไม่น้อยกว่า 2 ม เชื่องามปัญหมายก้ารนด

= sะฮะปรับสายชนากที่ลิน แต่ไม่น้อฮกว่า 3 ม

รางระบายน้ำให้ต่อลงบ่อลักกาสนจก หรือที่ที่กำหนดให้

แนวท่อ น้ำดี น้ำเสีย และท่อใสโครก ได้จุดมนสุรรภิมาล

คำแหน่ง ถึงบำบัดน้ำสืบ บ่อทักน้ำถึง บ่อทักไขมัน

ส่วนราชละเซียวของลงานที่จริง

สายเมนไฟอ่ะให้เรื่องจะล้านหน้า

าสอาหที่กฎหมายกำหนด

ได้กำหนดรายกะเดียวขณะก่อกร้าง