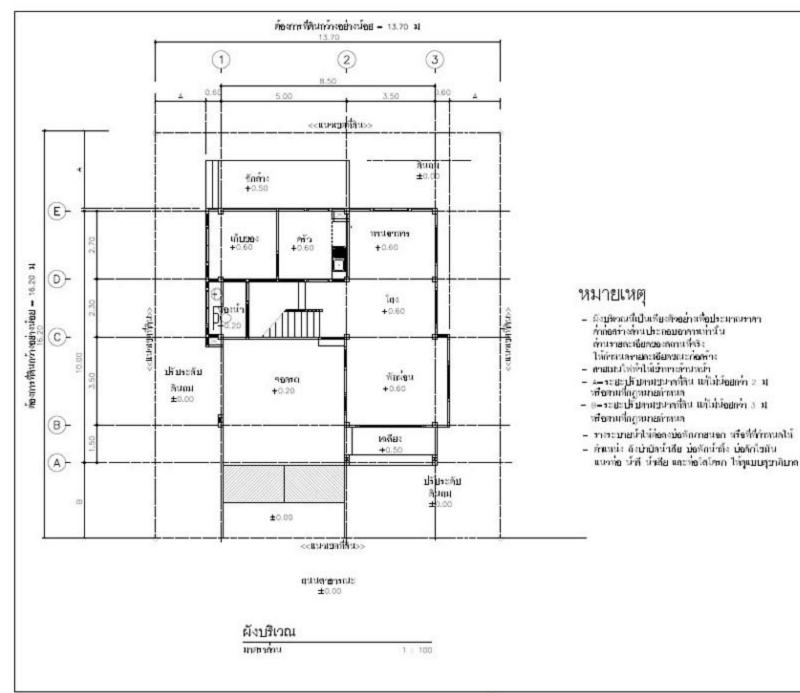

A-03

15

หมายเหตุ

 ผังบริเวณนี้เป็นเพียงตัวอย่างเพื่อประมาณราคา ท่าก้องร้างส่วนประกอบอาจารเก่านั้น

 - ระยะปรับทามขนากที่ดิน แก้ไม่น้อยกว่า 2 ม เพื่องามที่กฎหมอก่ารแด
- ระยะปรับงามขนากที่ดิน แก้ไม่น้อยกว่า 3 ม

รางระบายน้ำให้อ่อลงบ่อทักกายแจก หรืงที่ที่กำลนดให้

แนวท่อ น้ำที่ น้ำสือ และท่อใสโทะก ไห้ๆแบบสุขาภิบาล

คำแหน่ง ถึงนำบัดน้ำสืบ บ่อดักน้ำถึง บ่อดักไขมัน

ส่วนรายละเฉียกของสถานที่จริง

ดาฮเมนไฟทั่งให้เข้าทางด้านหน้า

าสีอสามที่กฎหมายกำลนล

ให้การและหมายระเอียวขณะก่องการ

หมายเหตุ

 ดังบริเวณที่เป็นเพียงตัวอย่างเพื่อประมาณราคา ท่าท้องร้างก่านประกอบอารารเก่านั้น

 - - ระยะปรับทามขนากที่ดิน แต่ไม่น้อยกว่า 2 ม เชื่องามปัญหมายก้ารนด

= sะฮะปรับสายชนากที่ลิน แต่ไม่น้อฮกว่า 3 ม

รางระบายน้ำให้ต่อลงบ่อลักกาสนจก หรือที่ที่กำหนดให้

แนวท่อ น้ำดี น้ำเสีย และท่อใสโครก ได้จุดมนสุรรภิมาล

คำแหน่ง ถึงบำบัดน้ำสืบ บ่อทักน้ำถึง บ่อทักไขมัน

ส่วนราชละเซียวของลงานที่จริง

สายเมนไฟอ่ะให้เรื่องจะล้านหน้า

าสอาหที่กฎหมายกำหนด

ได้กำหนดรายกะเดียวขณะก่อกร้าง