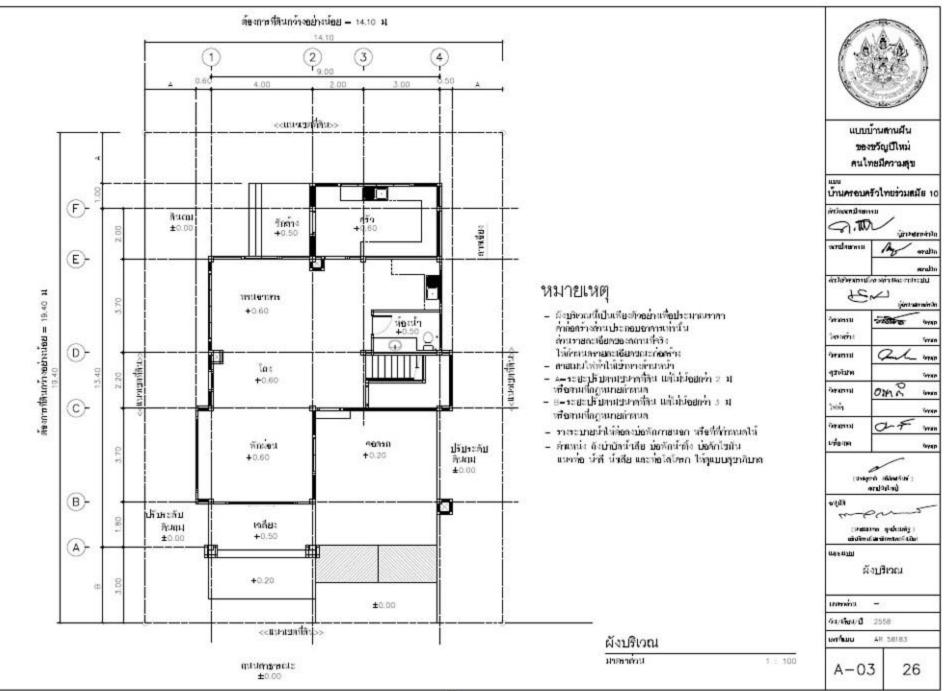

### 3

หมายเหตุ

 มังบริเวณนี้เป็นเพียงตัวอย่างเพื่อประมาณราคา ค่าก่อสร้างส่วนประกอบอาจางเท่านั้น

 – - ระยะปรับตามขนาดที่ดิน แต่ไม่น้อยกว่า 2 ม เชื่องามที่กฎหมายกำหนด

รางระบายน้ำให้ต่อลงบ่อพักภายนอก หรือที่ที่กำหนดให้

แนวท่อ น้ำดี น้ำสือ และท่อโลโดะก ให้ดูแบบสุขาภิบาล

คำแหน่ง ถึงบำบัดน้ำเสีย บ่อพักน้ำตั้ง บ่อตักไขมัน

ส่วนรายละเอียดของสถานที่จริง

สายเมนไฟทำให้เข้าทางด้านหน้า

หรือสามที่กฎหมายกำหนด

ให้กำหนดรายคะเอียดขณะก่อกร้าง