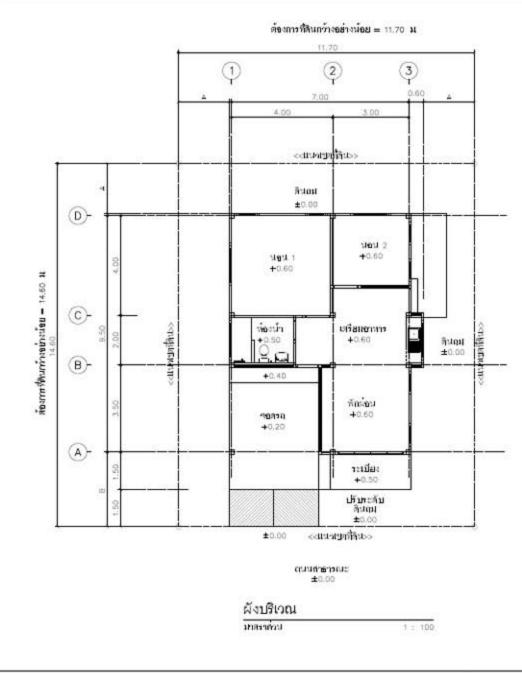

หมายเหตุ

 มังบริเวณนี้เป็นเพียงตัวอย่างพื่อประมาณราคา กำล้องร้างส่วนประกอบอาการเท่านั้น

 - - ระยะปรีบทสบนากที่ดีน แต่ไม่น้อยกว่า 2 ม เสืองามปัญหมอก่างนอุ

- 8-ระยะปรับสามขนากที่ดิน แต่ไม่น้อยกว่า 3 ม

รางระบบยน้ำให้ต่อลงบ่อพักกายนอก หรือที่ที่กำหนดให้

แบวท่อ น้ำดี น้ำดีย และท่อใจโทรก ไห้จุดมนธุราติบาล

สำหารนิง ถึงบ่าบัดน้ำสืบ บ่อตัดน้ำติ้ง บ่อลักไขมีน

ส่วนวายละเอียวของสลานที่จริง

สายเมนไฟท้าให้เข้าทางล้านหน้า

หรือสามที่กฎหมายกำลางจ

ไม้กำรงกรายกะเอียกขณะก่อกราง

# A=ระยะปรับตามขนาดที่ดิน แต่ไม่น้อยกว่า 2 ม หรือสามที่กฎหมายกำหนด B=ระยะปรับสามขนาดที่ดิน แต่ไม่น้อยกว่า 3 ม

หมายเหตุ

หรือตามที่กฎหมายกำหนด

 มังบริเวณนี้เป็นเพียงตัวอย่างเพื่อประมาณราคา ท่าก่อสร้างส่วนประกอบอาการเท่านั้น

ส่วนวายละเอียดของสถานที่จริง

สายเมนไฟทำให้เข้าทางด้านหน้า

ไห้กำหนดรายละเอียดขณะก่อสร้าง

- รางระบายน้ำให้ต่อลงบ่อหัณฑอนจก หรือที่ที่กำหนดให้
- ดำแหน่ง ถึงบำบิดน้ำเสีย บ่อพักน้ำตั้ง บ่อดักไขมีน แนวท่อ น้ำดี น้ำเสีย และว่าอโตโดชก ให้ดูแบบสุขาภิบาล