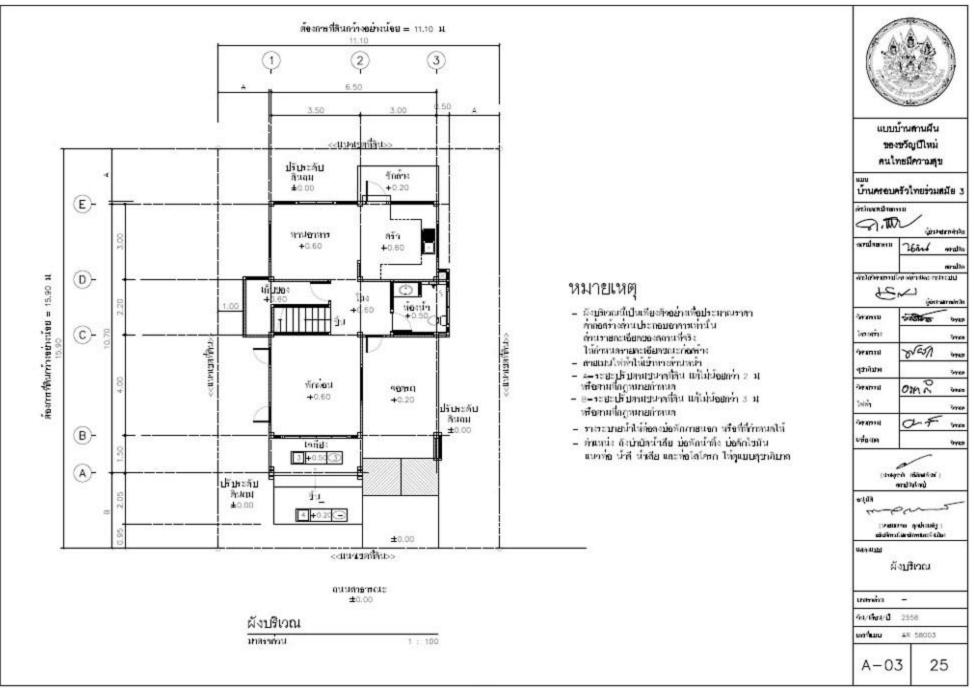

## แบบบ้านสานฝัน ของขวัญปีใหม่ คนไทยมีความสุข แบบ บ้านครอบครัวไทยร่วมสมัย 9 มะคนเป็นของมีหน 9.10 สาปกลายเป็นราย mahr mahi ด้านได้วิสาสตรรมโลก ออกาสโละ การกระบบ 25~ (intrainin) arams10 DASIN'S **Qyap** ໂດກອາກັນອ and Inmere OTAP สุรกลิงกล Sec. oma **GRADINA** .... ไฟฟ้า af lecencer. 2120 เพื่อเกล буар unigen freinefen ดาปกปลาย wijilite (watere gedening) ໝໍພົາຫານໃໝ່ ສັກການແກ້ ເມືອ และสมาย ผังบริเวณ เหล่าเพิ่มเ -วัน/เพื่อน/ปี 2558 AR 58182 เลขา้นแม A-03 27

### 3

หมายเหตุ

 มังบริเวณนี้เป็นเพียงตัวอย่างเพื่อประมาณราคา ค่าก่อสร้างส่วนประกอบอาจางเท่านั้น

 – - ระยะปรับตามขนาดที่ดิน แต่ไม่น้อยกว่า 2 ม เชื่องามที่กฎหมายกำหนด

รางระบายน้ำให้ต่อลงบ่อพักภายนอก หรือที่ที่กำหนดให้