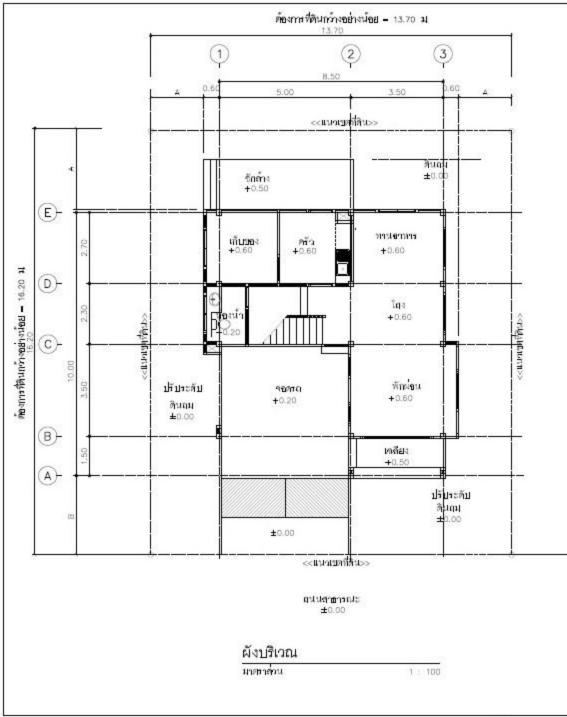

หมายเหตุ

 มังบริเวณนี้เป็นเพียงตัวอย่างพื่อประมาณราคา กำล้องร้างส่วนประกอบอาการเท่านั้น

 - - ระยะปรีบทสบนากที่ดีน แต่ไม่น้อยกว่า 2 ม เสืองามปัญหมอก่างนอุ

- 8-ระยะปรับสามขนากที่ดิน แต่ไม่น้อยกว่า 3 ม

รางระบบยน้ำให้ต่อลงบ่อพักกายนอก หรือที่ที่กำหนดให้

แบวท่อ น้ำดี น้ำดีย และท่อใจโทรก ไห้จุดมนธุราติบาล

สำหารนิง ถึงบ่าบัดน้ำสืบ บ่อตัดน้ำติ้ง บ่อลักไขมีน

ส่วนวายละเอียวของสลานที่จริง

สายเมนไฟท้าให้เข้าทางล้านหน้า

หรือสามที่กฎหมายกำลางจ

ไม้กำรงกรายกะเอียกขณะก่อกราง

# A=ระยะปรับตามขนาดที่ดิน แต่ไม่น้อยกว่า 2 ม หรือสามที่กฎหมายกำหนด B=ระยะปรับสามขนาดที่ดิน แต่ไม่น้อยกว่า 3 ม

หมายเหตุ

หรือตามที่กฎหมายกำหนด

 มังบริเวณนี้เป็นเพียงตัวอย่างเพื่อประมาณราคา ท่าก่อสร้างส่วนประกอบอาการเท่านั้น

ส่วนวายละเอียดของสถานที่จริง

สายเมนไฟทำให้เข้าทางด้านหน้า

ไห้กำหนดรายละเอียดขณะก่อสร้าง

- รางระบายน้ำให้ต่อลงบ่อหัณฑอนจก หรือที่ที่กำหนดให้
- ดำแหน่ง ถึงบำบิดน้ำเสีย บ่อพักน้ำตั้ง บ่อดักไขมีน แนวท่อ น้ำดี น้ำเสีย และว่าอโตโดชก ให้ดูแบบสุขาภิบาล