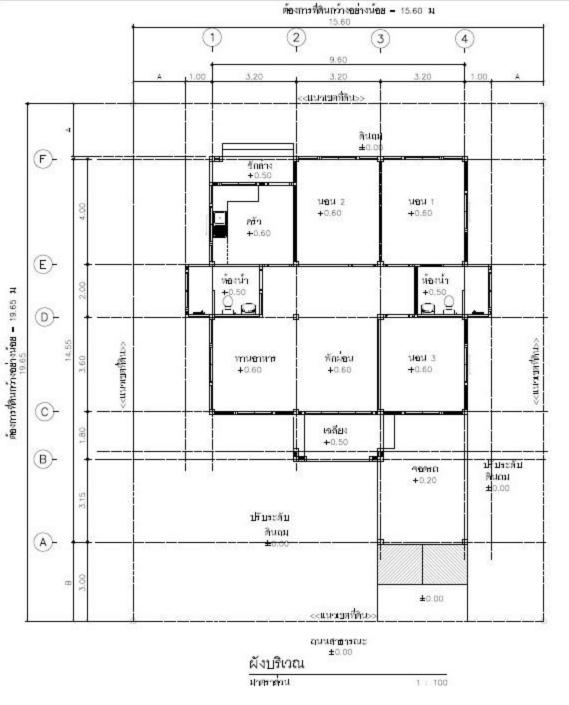

### 3

หมายเหตุ

 มังบริเวณนี้เป็นเพียงตัวอย่างเพื่อประมาณราคา ค่าก่อสร้างส่วนประกอบอาจางเท่านั้น

 – - ระยะปรับตามขนาดที่ดิน แต่ไม่น้อยกว่า 2 ม เชื่องามที่กฎหมายกำหนด

รางระบายน้ำให้ต่อลงบ่อพักภายนอก หรือที่ที่กำหนดให้

แนวท่อ น้ำดี น้ำสือ และท่อโลโดะก ให้ดูแบบสุขาภิบาล

คำแหน่ง ถึงบำบัดน้ำเสีย บ่อพักน้ำตั้ง บ่อตักไขมัน

ส่วนรายละเอียดของสถานที่จริง

สายเมนไฟทำให้เข้าทางด้านหน้า

หรือสามที่กฎหมายกำหนด

ให้กำหนดรายคะเอียดขณะก่อกร้าง