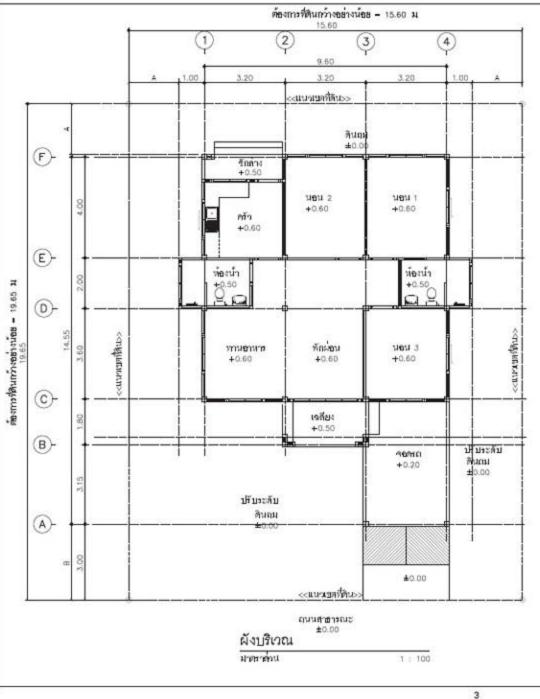

## หมายเหตุ

- ผังบริเวณนี้เป็นเพียงตัวอย่างเพื่อประมาณราคา ค่าก่อสร้างล่วนประกอบอาการเท่านั้น ส่วนราชละเจียดของสถานที่จริง ให้กำหนดงายคะเจียดขณะก่อดงาง
- สายเมนไท่ทำให้เข้าทางล้านหน้า
- ค-ระยะปรับตามขนาดที่ดิน แต่ไม่น้อยกว่า 2 ม หรืองามที่กฎหมายกำหนด
   8-ระยะปรับตามขนาดที่ดิน แต่ไม่น้อยกว่า 3 ม
- หรือสามที่กฎหมายกำหนด
- รางระบายน้ำให้ต่อลงบ่อพักภายนอก หรือที่ที่กำหนดให้
- ตำแหน่ง ถึงบำบัดน้ำเสีย บ่อตักน้ำตั้ง บ่อลักไขมัน แนวท่อ น้ำดี น้ำสืย และท่อโสโครก ให้ๆแบบสุราภิบาล